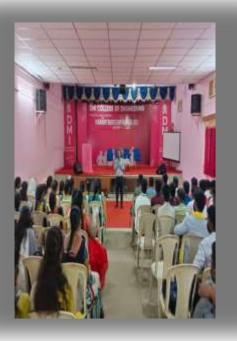

## PLACEMENT ORIENTATION PROGRAM 2022

Placement Orientation Program 2k22 was conducted by the Placement cell in DMICE for all the final year students on 20.07.2022