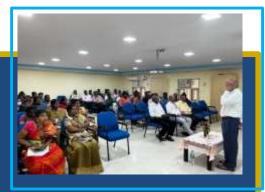

#### FACULTY DEVELOPMENT PROGRAM

Training and Placement cell organized ASPIRE SYSTEMS PVT LTD campus recruitment for Final year CSE, IT, ECE, EEE students around 500 students participated in DMI group. The interview started with Preplacement talk by Mrs.Vidya Sr.HR addressed the students