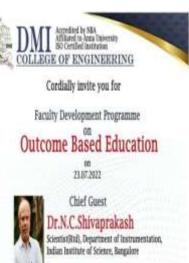

#### FACULTY DEVELOPMENT PROGRAM

Training and Placement cell organized ASPIRE SYSTEMS PVT LTD campus recruitment for Final year CSE, IT, ECE, EEE students around 500 students participated in DMI group. The interview started with Preplacement talk by Mrs.Vidya Sr.HR addressed the students