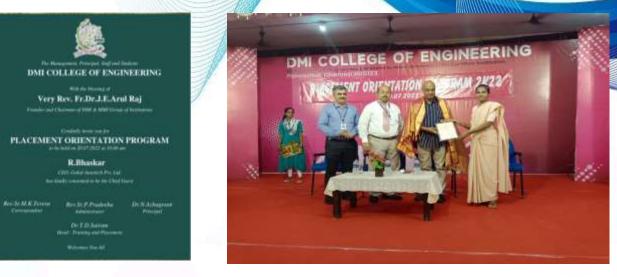

## PLACEMENT ORIENTATION PROGRAM 2022

Placement Orientation Program 2k22 was conducted by the Placement cell in DMICE for all the final year students on 20.07.2022