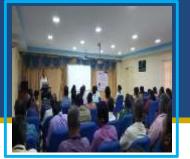

## PLACEMENT ORIENTATION PROGRAM 2022

Placement Orientation Program 2k22 was conducted by the Placement cell in DMICE for all the final year students on 20.07.2022