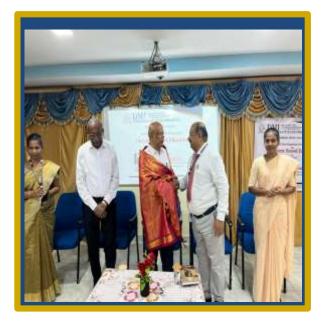

#### FACULTY DEVELOPMENT PROGRAM

Training and Placement cell organized ASPIRE SYSTEMS PVT LTD campus recruitment for Final year CSE, IT, ECE, EEE students around 500 students participated in DMI group. The interview started with Preplacement talk by Mrs.Vidya Sr.HR addressed the students