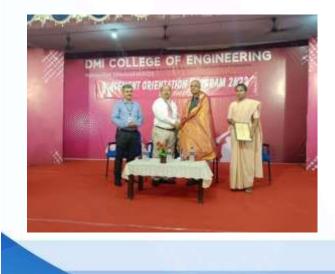

## PLACEMENT ORIENTATION PROGRAM 2022

Placement Orientation Program 2k22 was conducted by the Placement cell in DMICE for all the final year students on 20.07.2022