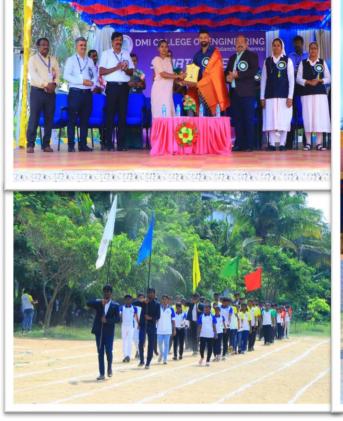

## **ANNUAL SPORTS MEET REPORT 2022-2023**

29-03-2023

The Annual Sports Meet, of DMI College of Engineering, Chennai, was conducted on 29<sup>th</sup> March 2023. The Chief Guest was Mr. Harmanpreet Singh, Manager IOB, Chennai and former Indian Hockey player. The event started with a prayer song followed by a special prayer recited by Rev. Sr. P. Pradeeba, Administrator/DMICE. The welcome address was delivered by Dr. N. Nirmal Singh, HOD/ECE, followed by which the flaghoisting ceremony.

The sports meet started with the commencement of march past. The students were divided into four groups, namely Red house, Green house, Blue House, and Yellow house, and they marched-past by saluting the dignitaries, followed by which the torch was lit by our notable athletes. The yellow house won the march-past shield.

The Annual Sports Report 2021-2022, of DMI College of Engineering, Chennai, was read by Dr. N. Azhagesan, Principal/DMICE. Thereafter, a motivational speech was delivered by the Chief Guest Mr. Harmanpreet Singh, Manager IOB, Chennai and former Indian Hockey player. He motivated the students to act provisional and be confident in carrying themselves forward in their curriculum and attitude.