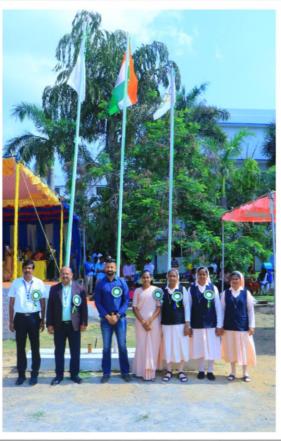

## **ANNUAL SPORTS MEET REPORT 2022-2023**

29-03-2023

The Annual Sports Meet, of DMI College of Engineering, Chennai, was conducted on 29<sup>th</sup> March 2023. The Chief Guest was Mr. Harmanpreet Singh, Manager IOB, Chennai and former Indian Hockey player. The event started with a prayer song followed by a special prayer recited by Rev. Sr. P. Pradeeba, Administrator/DMICE. The welcome address was delivered by Dr. N. Nirmal Singh, HOD/ECE, followed by which the flaghoisting ceremony.